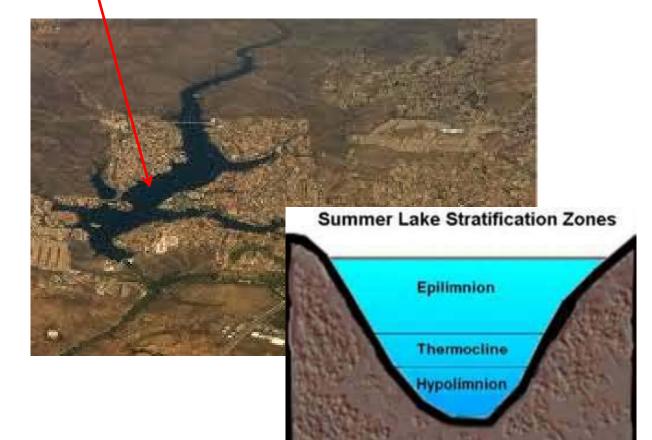

93



P:\projects\Mark\_Norton\SJ-CanyonLake.mxd SW-2093

# VOLUME: The impediment to compliance The "BIG" Storm



January 1993 — 10"/10 days December 2010 — 7"/ 8 days

- Peak rainfall 3"/day
- Minimum 4,000 acres set aside within urban area for treatment
- Equivalent to a "NEW" Lake Elsinore
- Billion dollar solution + O&M
- Needed once every 20 years

## Background- Naturally Achievable?



Fig. 8. Number of days each year when hypolimnetic DO concentrations were below the TMDL target of 5 mg/L under the reference (existing) condition, TMDL-prescribed reductions in external loading, and the pre-development scenario.

• Deep Main Body

Shallow East Bay



• Deep Main Body

Shallow East Bay



- Deep Main Body
  - Low Oxygen in deep water,
  - Sediment Nutrient Cycling
  - Algal Blooms



- Deep Main Body
  - Low Oxygen in deep water
  - Sediment Nutrient Cycling
  - Algal Blooms

Shallow East Bay
Good Oxygen
Algal Blooms



### Lake Elsinore





### Canyon Lake Spillway

### Lake Elsinore – Dry Lake Bed - 1950's, 1960's





Lake Elsinore Salts (TDS) WQO = 2,000 mg/l Canyon Lake Salts (TDS) WQO = 700 mg/l Lake Perris (TDS) WQO = 220 mg/l

### Lake Elsinore – Trophic Levels



# Shad graze on daphnia



# Daphnia are key to grazing algae



Salt Concentrations above 500 mg/l

## Hence.... the problem



### Lake Elsinore Management Plan Started 1988, Completed 1995



- Factoids
  - \$40 million
  - Reduced lake by 1/2 size
  - New Inlet Channel
  - New Lower Outlet Channel
- Goals
  - Reduce evaporation loss
  - Reduce flood damage
  - Improve Water Quality
  - Increase