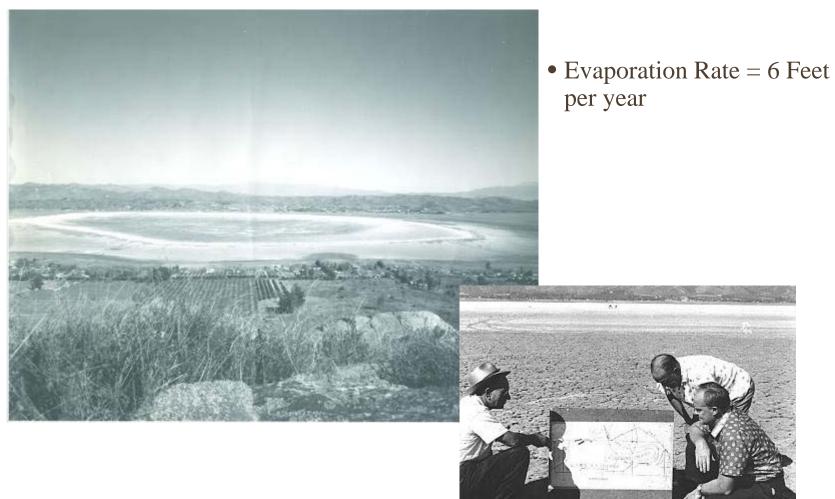

ea for treatment
- Equivalent to a "NEW" Lake Elsinore
- Billion dollar solution + O&M
- Needed once every 20 years

## Background- Naturally Achievable?



Fig. 8. Number of days each year when hypolimnetic DO concentrations were below the TMDL target of 5 mg/L under the reference (existing) condition, TMDL-prescribed reductions in external loading, and the pre-development scenario.

• Deep Main Body

Shallow East Bay



• Deep Main Body

Shallow East Bay



- Deep Main Body
  - Low Oxygen in deep water,
  - Sediment Nutrient Cycling
  - Algal Blooms



- Deep Main Body
  - Low Oxygen in deep water
  - Sediment Nutrient Cycling
  - Algal Blooms

Shallow East Bay
Good Oxygen
Algal Blooms



### Lake Elsinore





### Canyon Lake Spillway

### Lake Elsinore – Dry Lake Bed - 1950's, 1960's





Lake Elsinore Salts (TDS) WQO = 2,000 mg/l Canyon Lake Salts (TDS) WQO = 700 mg/l Lake Perris (TDS) WQO = 220 mg/l

### Lake Elsinore – Trophic Levels



# Shad graze on daphnia



# Daphnia are key to grazing algae



Salt Concentrations above 500 mg/l

## Hence.... the problem



### Lake Elsinore Management Plan Started 1988, Completed 1995



- Factoids
  - \$40 million
  - Reduced lake by 1/2 size
  - New Inlet Channel
  - New Lower Outlet Channel
- Goals
  - Reduce evaporation loss
  - Reduce flood damage
  - Improve Water Quality
  - Increase visitors
  - Increase recreation
  - Improve fishery

### Fish kills continue to occur post Management Plan

| Year | Description                                                                                 |
|------|--------------------