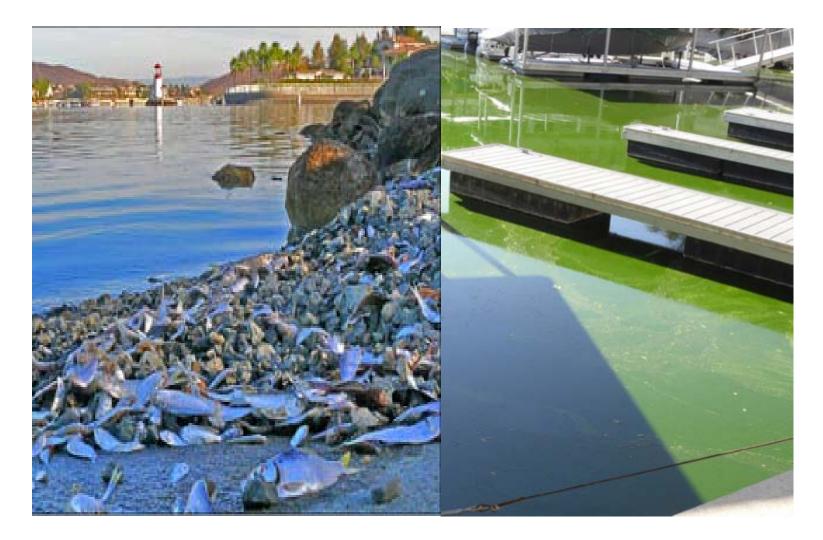

xisting) condition, TMDL-prescribed reductions in external loading, and the pre-development scenario.

• Deep Main Body

Shallow East Bay



• Deep Main Body

Shallow East Bay



- Deep Main Body
  - Low Oxygen in deep water,
  - Sediment Nutrient Cycling
  - Algal Blooms



- Deep Main Body
  - Low Oxygen in deep water
  - Sediment Nutrient Cycling
  - Algal Blooms

Shallow East Bay
Good Oxygen
Algal Blooms



### Lake Elsinore





### Canyon Lake Spillway

### Lake Elsinore – Dry Lake Bed - 1950's, 1960's





Lake Elsinore Salts (TDS) WQO = 2,000 mg/l Canyon Lake Salts (TDS) WQO = 700 mg/l Lake Perris (TDS) WQO = 220 mg/l

### Lake Elsinore – Trophic Levels



# Shad graze on daphnia



# Daphnia are key to grazing algae



Salt Concentrations above 500 mg/l

## Hence.... the problem



### Lake Elsinore Management Plan Started 1988, Completed 1995



- Factoids
  - \$40 million
  - Reduced lake by 1/2 size
  - New Inlet Channel
  - New Lower Outlet Channel
- Goals
  - Reduce evaporation loss
  - Reduce flood damage
  - Improve Water Quality
  - Increase visitors
  - Increase recreation
  - Improve fishery

### Fish kills continue to occur post Management Plan

| Year | Description                                                                                 |
|------|---------------------------------------------------------------------------------------------|
| 1933 | Fish kill and algal bloom in April reported by State Bureau of Sanitary Engineering         |
| 1940 | Fish kill reported by State Bureau of Fish Conservation                                     |
| 19