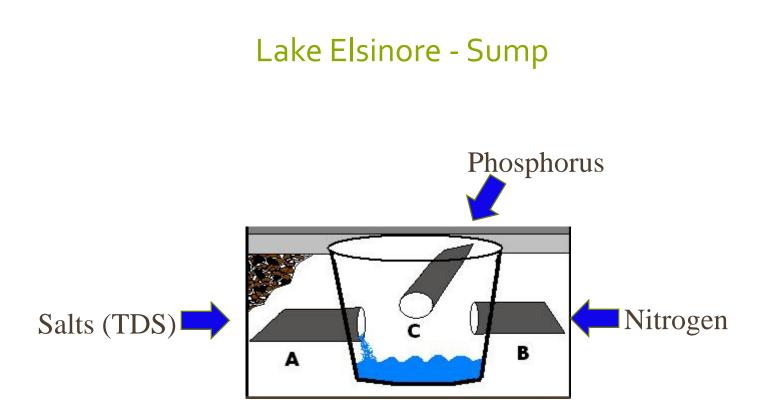

for treatment
- Equivalent to a "NEW" Lake Elsinore
- Billion dollar solution + O&M
- Needed once every 20 years

## Background- Naturally Achievable?



Fig. 8. Number of days each year when hypolimnetic DO concentrations were below the TMDL target of 5 mg/L under the reference (existing) condition, TMDL-prescribed reductions in external loading, and the pre-development scenario.

• Deep Main Body

Shallow East Bay



• Deep Main Body

Shallow East Bay



- Deep Main Body
  - Low Oxygen in deep water,
  - Sediment Nutrient Cycling
  - Algal Blooms



- Deep Main Body
  - Low Oxygen in deep water
  - Sediment Nutrient Cycling
  - Algal Blooms

Shallow East Bay
Good Oxygen
Algal Blooms



### Lake Elsinore





### Canyon Lake Spillway

### Lake Elsinore – Dry Lake Bed - 1950's, 1960's





Lake Elsinore Salts (TDS) WQO = 2,000 mg/l Canyon Lake Salts (TDS) WQO = 700 mg/l Lake Perris (TDS) WQO = 220 mg/l

### Lake Elsinore – Trophic Levels



# Shad graze on daphnia



# Daphnia are key to grazing algae



Salt Concentrations above 500 mg/l

## Hence.... the problem



### Lake Elsinore Management Plan Started 1988, Completed 1995



- Factoids
  - \$40 million
  - Reduced lake by 1/2 size
  - New Inlet Channel
  - New Lower Outlet Channel
- Goals
  - Reduce evaporation loss
  - Reduce flood damage
  - Improve Water Quality
  - Increase visitors
  - Increase recreation
  - Improve fishery

### Fish kills continue to occur post Management Plan

| Year | Description                                                                                 |
|------|----------------------