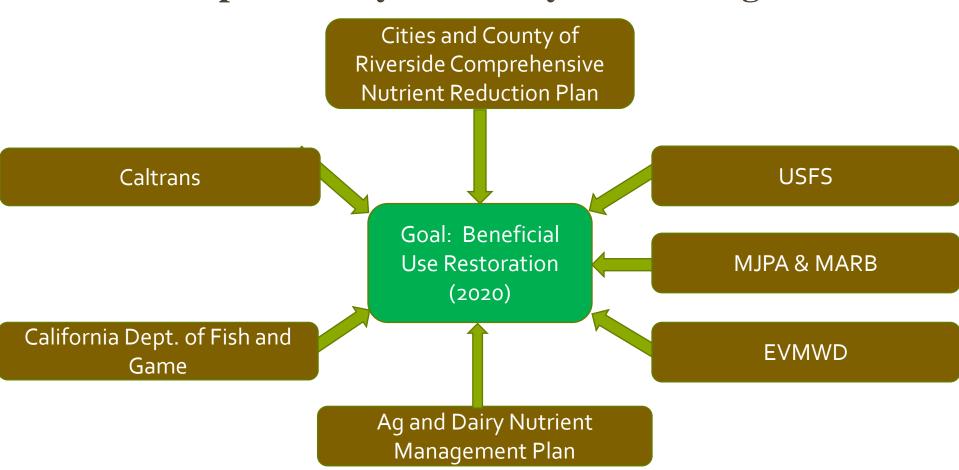

Natural Sources **Reclaimed Water** 

## LE/CLTMDL Task Force

Perris

- March Air Reserve Base
- March JPA
- State of California
  - Santa Ana Regional Water Quality Control Board
  - **Department of Fish and Game** •
  - **Department of Transportation**
- **County of Riverside**
- **Riverside County Flood Control District**
- Cities
  - Beaumont Lake Elsinore
  - Canyon Lake Moreno Valley Riverside
  - Hemet Murrieta
  - Menifee Wildomar
- Water Agencies:
  - Eastern Municipal Water District
  - **Elsinore Valley Municipal Water District**
  - Lake Elsinore and San Jacinto Watersheds Authority
- Western Riverside County Agricultural Coalition
  - Dairy Operators (25+)
  - Agricultural Operators (Over 475)



# Success depends on coordinated and complimentary actions by all dischargers



# Activity To Date



## Over \$3 million invested







## CNRP Proposal – Identify and Implement Feasible Watershed Based Controls



Illegal Discharge Investigations



Urban Retrofit Projects



New Development Controls



Education/Outreach



Street Sweeping



Business Inspection Programs

## In-Lake Treatment: Manage effects of nutrients



### Canyon Lake Option Comparison Oxygenation vs. Alum





# Alum: Natural mineral used since Roman times







Copyright © 2008 Theodore W. Gra

### Alum: Natural mineral used in many lakes



Big Bear Lake – Test Application



Westlake Village – As needed



### Spring Valley Ranch - Annually



## Canyon Lake Option Comparison Oxygenation vs. Alum

| Benefit                   | Hypolimnetic<br>Oxygenation | AlumTreatment     |
|--------