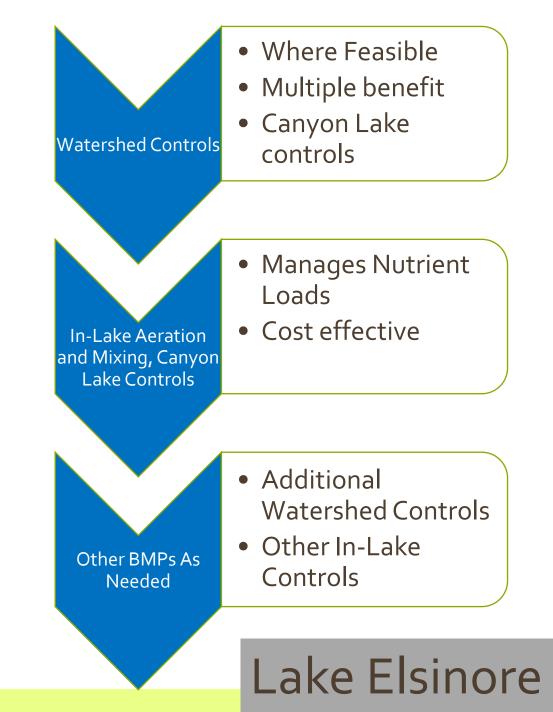

## Spring Valley Ranch - Annually



## Canyon Lake Option Comparison Oxygenation vs. Alum

| Benefit                   | Hypolimnetic<br>Oxygenation | AlumTreatment     |
|---------------------------|-----------------------------|-------------------|
| Meet 2015 Interim Targets | No                          | Yes               |
| Address Main Body         | Yes                         | Yes               |
| Address East Bay          | No                          | Yes               |
| Immediate Visual Response | No                          | Yes               |
| Reversible                | No                          | Yes               |
| Meet 2020 Targets         | 2 of 4 (Chl A)              | 3 of 4 (Final DO) |













### Lake Elsinore





### Canyon Lake Spillway









## \$500,000 Proposition 84 Grant



### SAWPA's One Water One Watershed Program

## Beneficial Use Restoration Ahead of Schedule!



## Is this the right solution?

### 20+ Agencies Collaborating.

Multiple Water resource benefits.

Integrated, watershed scale.

## Next Steps



### Implement MS<sub>4</sub> CNRP Programs

Coordinate with Other Source Control Programs

Assess results of synergistic programs through Task Force Reductions in algal growth Reduction in fish kills Improvements to fishery

Identify additional needs, if any

Request your support for adoption of the Comprehensive Nutrient Reduction Plan for Lake Elsinore and Canyon Lake

**Questions?** 

End of Show

### Alum: Natural mineral used in water purification



 Used by EVMWD Water Treatment Plant



## Alum Treatment