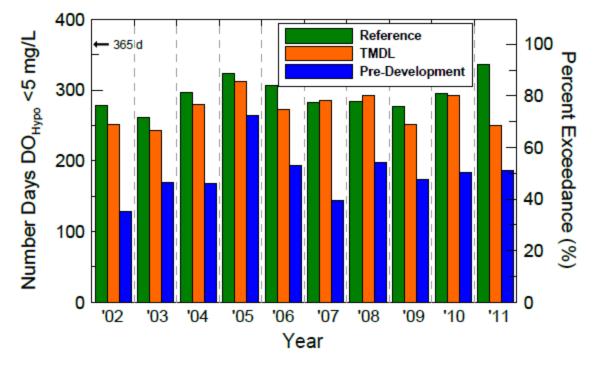

and Water Conservation District



Background Activity to Date Next Steps Questions



## Background – Cause and Effect



# Background – Source

### **Common Nutrient Sources**

- Excessive fertilizer use
- Improper yard waste disposal
- Pet waste
- Detergents
- Leaking septics
- Agriculture/Dairies
- Natural sources (wildlife, vegetation, atmosphere)



hprojects\Mark\_Norton\SJ-CanyonLake.mxd SW-2093



P:\projects\Mark\_Norton\SJ-CanyonLake.mxd SW-2093

# VOLUME: The impediment to compliance The "BIG" Storm



January 1993 — 10"/10 days December 2010 — 7"/ 8 days

- Peak rainfall 3"/day
- Minimum 4,000 acres set aside within urban area for treatment
- Equivalent to a "NEW" Lake Elsinore
- Billion dollar solution + O&M
- Needed once every 20 years

## Background- Naturally Achievable?



Fig. 8. Number of days each year when hypolimnetic DO concentrations were below the TMDL target of 5 mg/L under the reference (existing) condition, TMDL-prescribed reductions in external loading, and the pre-development scenario.

• Deep Main Body

Shallow East Bay



• Deep Main Body

Shallow East Bay



- Deep Main Body
  - Low Oxygen in deep water,
  - Sediment Nutrient Cycling
  - Algal Blooms



- Deep Main Body
  - Low Oxygen in deep water
  - Sediment Nutrient Cycling
  - Algal Blooms

Shallow East Bay
Good Oxygen
Algal Blooms



### Lake Elsinore





### Canyon Lake Spillway

### Lake Elsinore – Dry Lake Bed - 1950's, 1960's





Lake Elsinore Salts (TDS) WQO = 2,000 mg/l Canyon Lake Salts (TDS) WQO = 700 mg/l Lake Perris (TDS) WQO = 220 mg/l

### Lake Elsinore – Trophic Levels