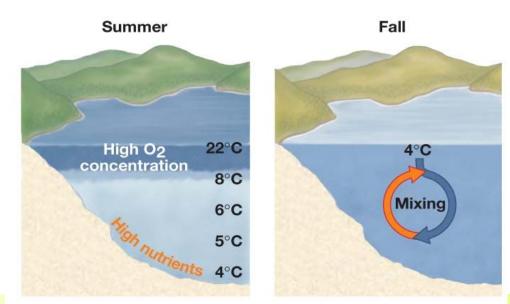

• Lab tests using Canyon Lake water, benthic organisms

#### Minimize impacts to recreational use

- Coordinate through POA, City. Tentatively
  - September 2013
  - February 2014
  - Bi-annually from there

#### Permitting and CEQA

- CEQA initiated, estimated completion May 2013
- Coordinating with RWQCB on Permitting issues
- Coordinating with EVMWD regarding impacts to water supply
- Coordinating with City/POA regarding recreation

## Alum Treatment: Outreach to Residents

Develop Whitepaper, presentations

• What, where, how, when, why

Outreach to local organizations

- Describe proposal
- Identify and understand issues and concerns

### Permitting, Plans and CEQA

- Incorporate public input
- Address issues and concerns

## Nutrient cycle

#### Summer Lake Stratification Zones





### Alum applications:

Focus on managing algal concentration in lake, also address oxygen levels.

February – after wet season, before March bloom.

September: Prior to fall lake mixing.

## Nutrient cycle

#### Summer Lake Stratification Zones



Summer









P:\projects\Mark\_Norton\SJ-CanyonLake.mxd SW-2093



P:\projects\Elena\_Cannon\Prop84\SanJacintoWS.mxd SW-2094