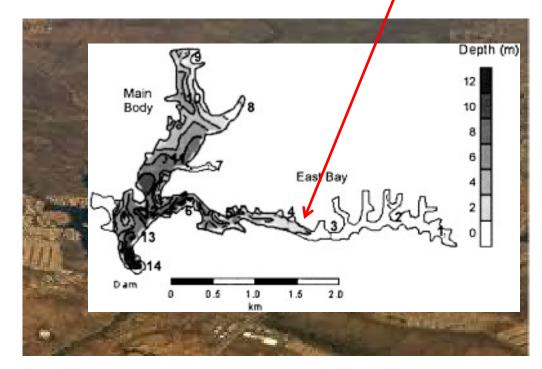

ays December 2010 — 7"/ 8 days

- Peak rainfall 3"/day
- Minimum 4,000 acres set aside within urban area for treatment
- Equivalent to a "NEW" Lake Elsinore
- Billion dollar solution + O&M
- Needed once every 20 years

## Background- Naturally Achievable?



Fig. 8. Number of days each year when hypolimnetic DO concentrations were below the TMDL target of 5 mg/L under the reference (existing) condition, TMDL-prescribed reductions in external loading, and the pre-development scenario.

• Deep Main Body

Shallow East Bay



• Deep Main Body

Shallow East Bay



- Deep Main Body
  - Low Oxygen in deep water,
  - Sediment Nutrient Cycling
  - Algal Blooms



- Deep Main Body
  - Low Oxygen in deep water
  - Sediment Nutrient Cycling
  - Algal Blooms

Shallow East Bay
Good Oxygen
Algal Blooms



### Lake Elsinore





### Canyon Lake Spillway

### Lake Elsinore – Dry Lake Bed - 1950's, 1960's





Lake Elsinore Salts (TDS) WQO = 2,000 mg/l Canyon Lake Salts (TDS) WQO = 700 mg/l Lake Perris (TDS) WQO = 220 mg/l

### Lake Elsinore – Trophic Levels



# Shad graze on daphnia



# Daphnia are key to grazing algae



Salt Concentrations above 500 mg/l

## Hence.... the problem



### Lake Elsinore Management Plan Started 1988, Completed 1995



- Factoids
  - \$40 million
  - Reduced lake by 1/2 size
  - New Inlet Channel
  - New Lower Outlet Channel
- Goals
  - Reduce evaporation loss
  - Reduce flood damage
  - Improve Water Quality
  - Increase visitors
  - Increase recreation
  - Improve fishery

### Fish kills continue to occur post Management Plan

| Year | Description