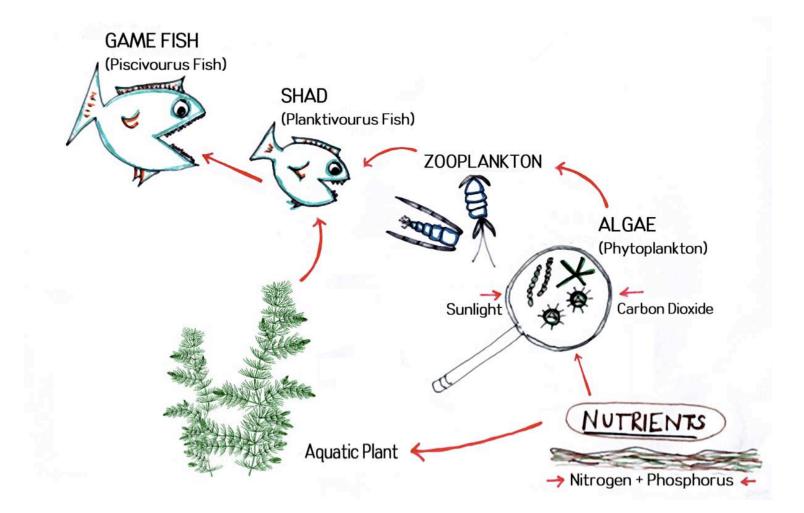

Fig. 8. Number of days each year when hypolimnetic DO concentrations were below the TMDL target of 5 mg/L under the reference (existing) condition, TMDL-prescribed reductions in external loading, and the pre-development scenario.

• Deep Main Body

Shallow East Bay



• Deep Main Body

Shallow East Bay



- Deep Main Body
  - Low Oxygen in deep water,
  - Sediment Nutrient Cycling
  - Algal Blooms



- Deep Main Body
  - Low Oxygen in deep water
  - Sediment Nutrient Cycling
  - Algal Blooms

Shallow East Bay
Good Oxygen
Algal Blooms



### Lake Elsinore





### Canyon Lake Spillway

### Lake Elsinore – Dry Lake Bed - 1950's, 1960's





Lake Elsinore Salts (TDS) WQO = 2,000 mg/l Canyon Lake Salts (TDS) WQO = 700 mg/l Lake Perris (TDS) WQO = 220 mg/l

### Lake Elsinore – Trophic Levels



# Shad graze on daphnia



# Daphnia are key to grazing algae



Salt Concentrations above 500 mg/l

## Hence.... the problem



### Lake Elsinore Management Plan Started 1988, Completed 1995



- Factoids
  - \$40 million
  - Reduced lake by 1/2 size
  - New Inlet Channel
  - New Lower Outlet Channel
- Goals
  - Reduce evaporation loss
  - Reduce flood damage
  - Improve Water Quality
  - Increase visitors
  - Increase recreation
  - Improve fishery

### Fish kills continue to occur post Management Plan

| Year | Description                                                                                 |
|------|---------------------------------------------------------------------------------------------|
| 1933 | Fish kill and algal bloom in April reported by State Bureau of Sanitary